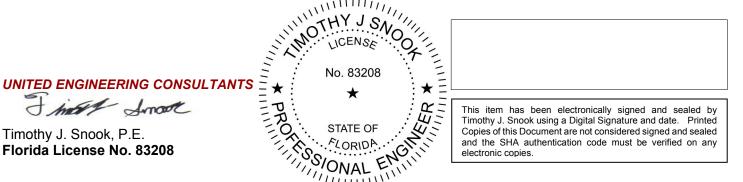

## **Observation Report:**

The Engineer was on-site to inspect miscellaneous concrete repairs on the load bearing walls in the garage and the jamb of the 4<sup>th</sup> floor stairwell door (See Photos 1-4). The excavations conformed to ICRI standards. Sandblasting the steel was underway. Supplemental steel was installed as directed. The excavations were approved to be cast. Forming of the excavations is in-progress.

4240 South Ridgewood Avenue, Suite 4, Port Orange, FL 32127 • (386) 256-7684 • office@unitedengineeringconsultants.com Certificate of Authorization No. 6607

Picture 1: Concrete repair on walls in garage