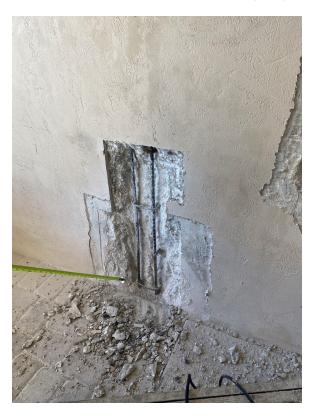

## **Observation Report:**

The Engineer was on-site to inspect miscellaneous concrete repairs on the load bearing walls in the garage and the jamb of the 4<sup>th</sup> floor stairwell door (See Photos 1-4). The excavations conformed to ICRI standards. Sandblasting the steel was underway. Supplemental steel was installed as directed. The excavations were approved to be cast. Forming of the excavations is in-progress.

Picture 2: Concrete repair on walls in garage

Picture 3: Concrete repair on walls in garage

Picture 4: 4th floor stairwell jamb repair