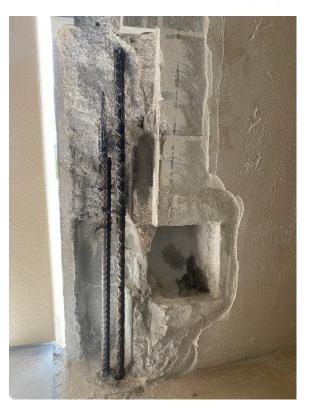

## **Observation Report:**

The Engineer was on-site to inspect miscellaneous concrete repairs on the load bearing walls in the garage and the jamb of the 4<sup>th</sup> floor stairwell door (See Photos 1-4). The excavations conformed to ICRI standards. Sandblasting the steel was underway. Supplemental steel was installed as directed. The excavations were approved to be cast. Forming of the excavations is in-progress.

Picture 2: Concrete repair on walls in garage

Picture 3: Concrete repair on walls in garage

Picture 4: 4th floor stairwell jamb repair