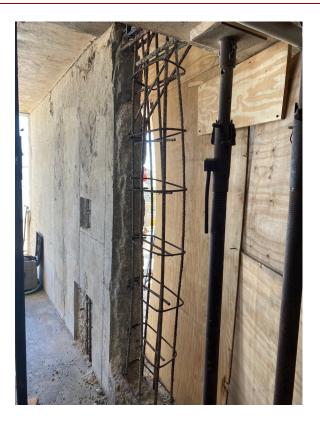

## **Observation Report:**

The Engineer was on-site to inspect miscellaneous concrete repairs on the load bearing walls in the garage and the jamb of the 4<sup>th</sup> floor stairwell door (See Photos 1-4). The excavations conformed to ICRI standards. Sandblasting the steel was underway. Supplemental steel was installed as directed. The excavations were approved to be cast. Forming of the excavations is in-progress.

Picture 2: Concrete repair on walls in garage

Picture 3: Concrete repair on walls in garage

Picture 4: 4th floor stairwell jamb repair